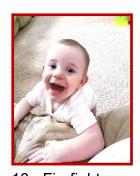

### Guess who I am!

Can you guess who is who by their baby picture? Located under each baby is what they are wanting to be when they grow up!

#### Answer key is on the back page

1. Teacher

2. Fireman

3. Zoo Keeper

4. Doctor

5. Construction Worker

6. Disney Princess Belle

7. Firefighter