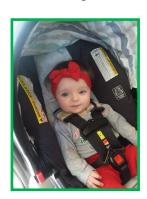

### Guess who I am!

Can you guess who is who by their baby picture? Located under each baby is what they are wanting to be when they grow up!

#### Answer key is on the back page

1. Teacher

2. Fireman

3. Zoo Keeper

4. Doctor

5. Construction Worker

6. Disney Princess Belle

7. Firefighter