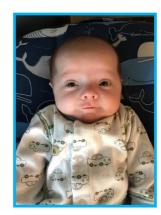

### Guess who I am!

Can you guess who is who by their baby picture? Located under each baby is what they are wanting to be when they grow up!

#### Answer key is on the back page

1. Teacher

2. Fireman

3. Zoo Keeper

4. Doctor

5. Construction Worker

6. Disney Princess Belle

7. Firefighter