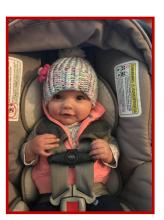

### Guess who I am!

Can you guess who is who by their baby picture? Located under each baby is what they are wanting to be when they grow up!

#### Answer key is on the back page

1. Teacher

2. Fireman

3. Zoo Keeper

4. Doctor

5. Construction Worker

6. Disney Princess Belle

7. Firefighter