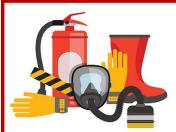

## **Fire Safety Week**

Our classrooms will have different activities to learn about fire safety throughout the week, but it is also important to discuss fire prevention at home as well! We will have a special surprise for the kids during the week!

\*\*\*\*This is not only a great time to check your smoke detectors and fire extinguishers, but it is a great time to discuss a family plan for emergency situations!\*\*\*